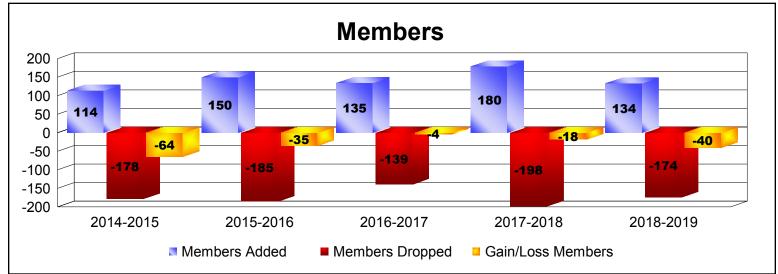

District 103 C

As of June 2019 Cumulative

| Year      | New<br>Clubs | Dropped<br>Clubs | Gain/<br>Loss<br>Clubs | New<br>Members | Charter<br>Members | Reinstate<br>Members | Transfer<br>Members | Total<br>Member<br>Added | Total<br>Members<br>Dropped | Gain/<br>Loss<br>Members |
|-----------|--------------|------------------|------------------------|----------------|--------------------|----------------------|---------------------|--------------------------|-----------------------------|--------------------------|
| 2014-2015 | 0            | -1               | -1                     | 92             | 0                  | 7                    | 15                  | 114                      | -178                        | -64                      |
| 2015-2016 | 1            | 0                | 1                      | 116            | 23                 | 1                    | 10                  | 150                      | -185                        | -35                      |
| 2016-2017 | 0            | 0                | 0                      | 122            | 1                  | 5                    | 7                   | 135                      | -139                        | -4                       |
| 2017-2018 | 1            | 0                | 1                      | 139            | 20                 | 7                    | 14                  | 180                      | -198                        | -18                      |
| 2018-2019 | 0            | 0                | 0                      | 114            | 0                  | 5                    | 15                  | 134                      | -174                        | -40                      |
| Average   | 0            | 0                | 0                      | 117            | 9                  | 5                    | 12                  | 143                      | -175                        | -32                      |