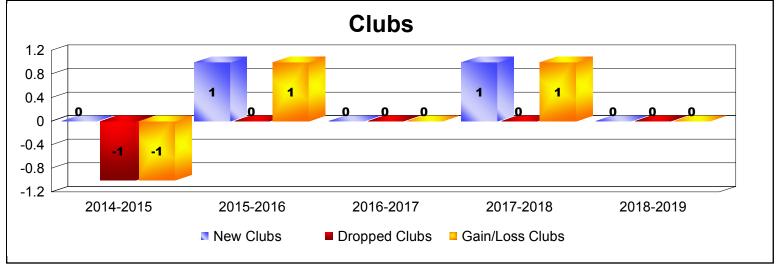

District 103 C

As of June 2019 Cumulative

| Year      | New<br>Clubs | Dropped<br>Clubs | Gain/<br>Loss<br>Clubs | New<br>Members | Charter<br>Members | Reinstate<br>Members | Transfer<br>Members | Total<br>Member<br>Added | Total<br>Members<br>Dropped | Gain/<br>Loss<br>Members |
|-----------|--------------|------------------|------------------------|----------------|--------------------|----------------------|---------------------|--------------------------|-----------------------------|--------------------------|
| 2014-2015 | 0            | -1               | -1                     | 92             | 0                  | 7                    | 15                  | 114                      | -178                        | -64                      |
| 2015-2016 | 1            | 0                | 1                      | 116            | 23                 | 1                    | 10                  | 150                      | -185                        | -35                      |
| 2016-2017 | 0            | 0                | 0                      | 122            | 1                  | 5                    | 7                   | 135                      | -139                        | -4                       |
| 2017-2018 | 1            | 0                | 1                      | 139            | 20                 | 7                    | 14                  | 180                      | -198                        | -18                      |
| 2018-2019 | 0            | 0                | 0                      | 114            | 0                  | 5                    | 15                  | 134                      | -174                        | -40                      |
| Average   | 0            | 0                | 0                      | 117            | 9                  | 5                    | 12                  | 143                      | -175                        | -32                      |